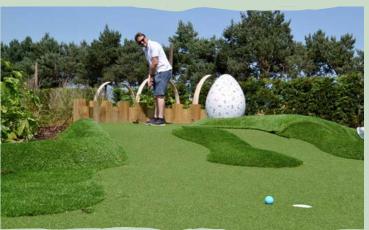

## **Outdoor artificial golf surfacing**

bradleys

SURFACING SYSTEMS =

In 2020, our team travelled to Wolverhampton to bring to life 18 holes of prehistoric adventure golf.

The artificial surfacing project included over 1,200m<sup>2</sup> of Tiger Turf golf 18 and London 35 turf.

This now makes the perfect venue for children's parties, family days out, corporate team building or a different fun activity with friends!

**CLIENT** 

Wolverhampton Adventure Golf

AREA 1,200m<sup>2</sup>