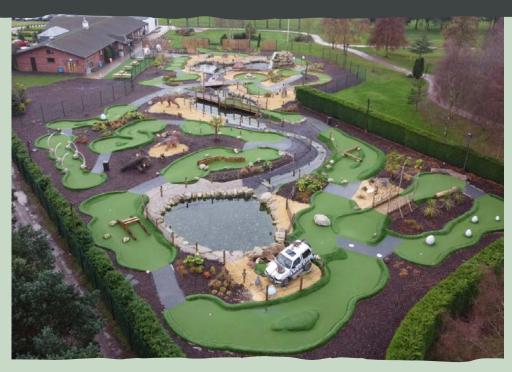

## Wolverhampton Adventure Golf, Wolverhampton

## **Outdoor artificial golf surfacing**

bradleys

SURFACING SYSTEMS =

In 2020, our team travelled to Wolverhampton to bring to life 18 holes of prehistoric adventure golf.

The artificial surfacing project included over 1,200m<sup>2</sup> of Tiger Turf golf 18 and London 35 turf.

This now makes the perfect venue for children's parties, family days out, corporate team building or a different fun activity with friends!

**CLIENT** 

Wolverhampton Adventure Golf

AREA 1,200m<sup>2</sup>