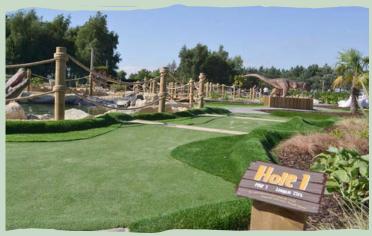

## **Outdoor artificial golf surfacing**

bradleys

SURFACING SYSTEMS =

In 2020, our team travelled to Wolverhampton to bring to life 18 holes of prehistoric adventure golf.

The artificial surfacing project included over 1,200m<sup>2</sup> of Tiger Turf golf 18 and London 35 turf.

This now makes the perfect venue for children's parties, family days out, corporate team building or a different fun activity with friends!

**CLIENT** 

Wolverhampton Adventure Golf

AREA 1,200m<sup>2</sup>