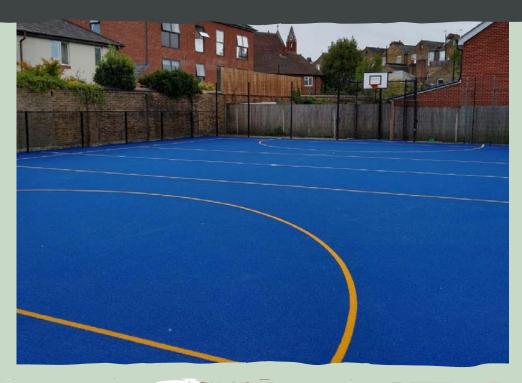

## Earlsfield Primary School, London

## **Outdoor artificial sports pitch surfacing**

bradleys

SURFACING SYSTEMS =

We completed an artificial surface installation at Earlsfield Primary School in London. Our team supplied and installed 10mm Alveo shock pad and TigerTurf Evo Pro synthetic turf.

This surface is ideal for schools, universities and sports clubs looking for a safe, durable and aesthetic sports surface!

**CLIENT Earlsfield Primary School** 

AREA 432m<sup>2</sup>

SCOPE
Artificial sports surface design and installation