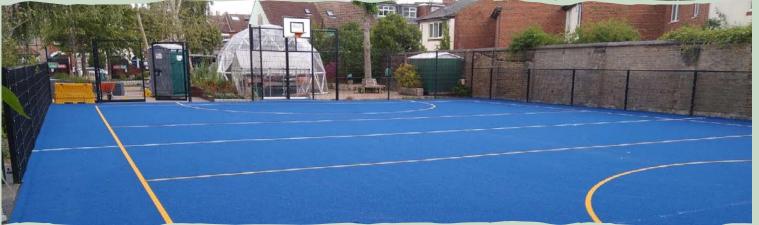

## Earlsfield Primary School, London

## **Outdoor artificial sports pitch surfacing**

bradleys

SURFACING SYSTEMS =

We completed an artificial surface installation at Earlsfield Primary School in London. Our team supplied and installed 10mm Alveo shock pad and TigerTurf Evo Pro synthetic turf.

This surface is ideal for schools, universities and sports clubs looking for a safe, durable and aesthetic sports surface!

**CLIENT Earlsfield Primary School** 

AREA 432m<sup>2</sup>

SCOPE
Artificial sports surface design and installation