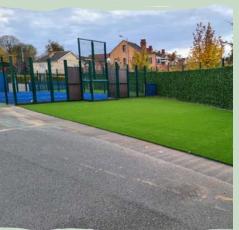

## **Outdoor synthetic surfaces for sports and landscaping**

In 2020, our team returned to Arden Primary School to work across several parts of their outdoor premises.

The installation of the synthetic surfaces were key to improve the condition of their sports pitches and also to boost the appearance of their overall landscaping.