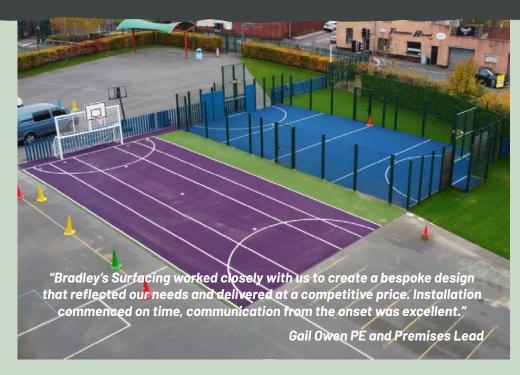

## **Outdoor synthetic surfaces for sports and landscaping**

In 2020, our team returned to Arden Primary School to work across several parts of their outdoor premises.

The installation of the synthetic surfaces were key to improve the condition of their sports pitches and also to boost the appearance of their overall landscaping.

CLIENT Arden Primary School

AREA 484m<sup>2</sup>

SCOPE
Outdoor surfaces for sports and activities

For more information please contact us:

Tel: 0121 794 3213 Mob: 07810 222 499

info@surfacingsystems.co.uk www.surfacingsystems.co.uk