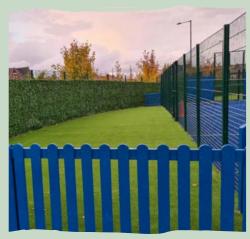

## **Outdoor synthetic surfaces for sports and landscaping**

In 2020, our team returned to Arden Primary School to work across several parts of their outdoor premises.

The installation of the synthetic surfaces were key to improve the condition of their sports pitches and also to boost the appearance of their overall landscaping.