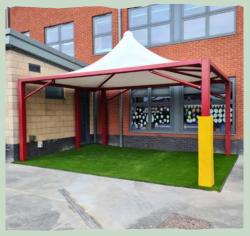

## **Outdoor synthetic surfaces for sports and landscaping**

In 2020, our team returned to Arden Primary School to work across several parts of their outdoor premises.

The installation of the synthetic surfaces were key to improve the condition of their sports pitches and also to boost the appearance of their overall landscaping.