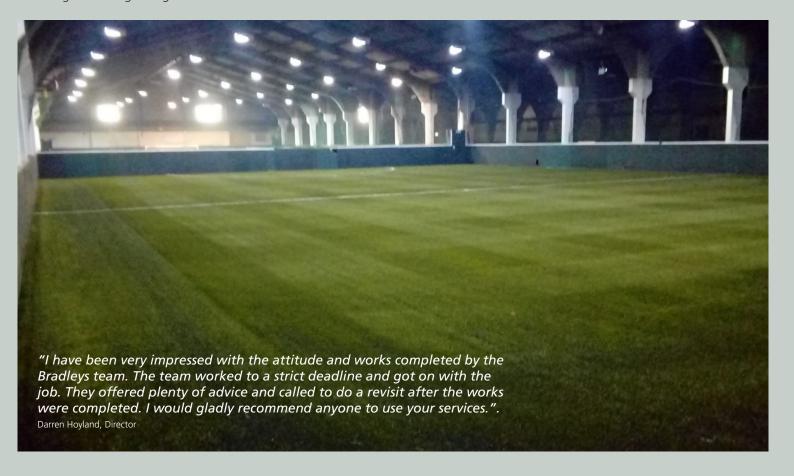

## **3G** synthetic surface

Wakefield Indoor Football Centre offers a spacious venue for 5-a-side football – both league and leisure based to take place. The centre has four different pitches, which were all in need of new surfacing due to high usage.

Bradleys was selected to install the new surfacing and chose Playrite's Conqueror 60MF – a tufted 3G surface with a sand and rubber infill, which allows a highlevel of play to take place. Bradleys worked with the centre to ensure the

work was carried out in the smallest time frame possible in order to have minimal impact on the centre's busy schedule. The new surfaces have been well received by customers and will be an excellent investment for the business. Client
Wakefield Indoor Football
Centre