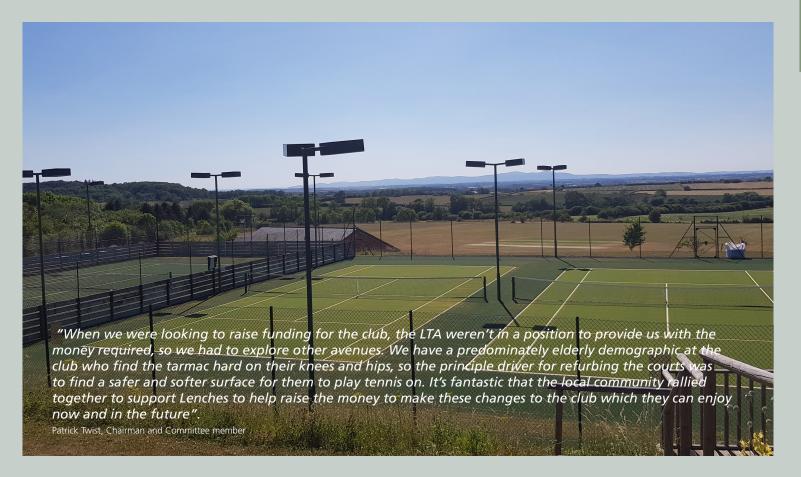

Bradleys was selected by the club to carry out the refurbishment on the tarmac courts, which being 15 years old, were in a worn and tired state. TigerTurf Advantage Pro was chosen for the surfacing for both the tennis courts and MUGA due to its high performance

and durability characteristics. The MUGA includes line markings for football, netball and tennis; providing further opportunities for sports club usage, such as local Cornerstone United who will use the MUGA for 5-a-side football.