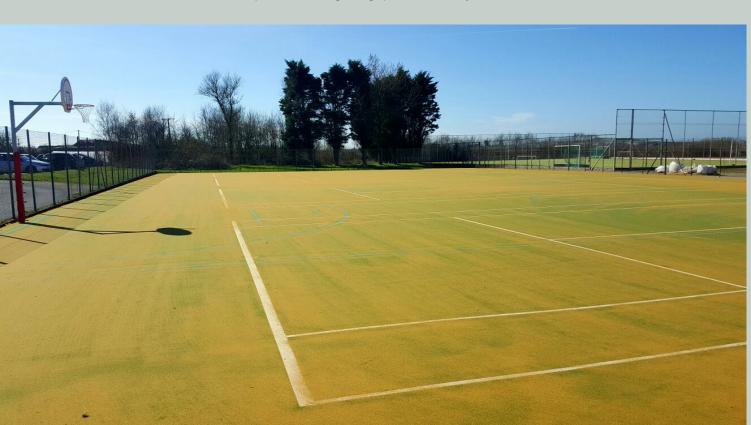

## Multi-use games area (MUGA) for basketball, tennis and netball

Ysgol Uwchradd Bodedern is a comprehensive secondary school based in Anglesey, Wales. The school contacted Bradleys Surfacing Systems to install a MUGA that would be used for basketball, tennis and netball.

The team converted the current courts from their existing tarmac facility into synthetic surfacing, which was Playrite's Matchplay 2. This is a sand-dressed, needle punch surface that provides high performance, good grip and durability.

With four new tennis courts being housed in the MUGA, Matchplay2 is ideal for tennis as the in-built cushion layer makes for medium-paced play and is easy on player's leg joints.

Client

Ysgol Uwchradd Bodedern