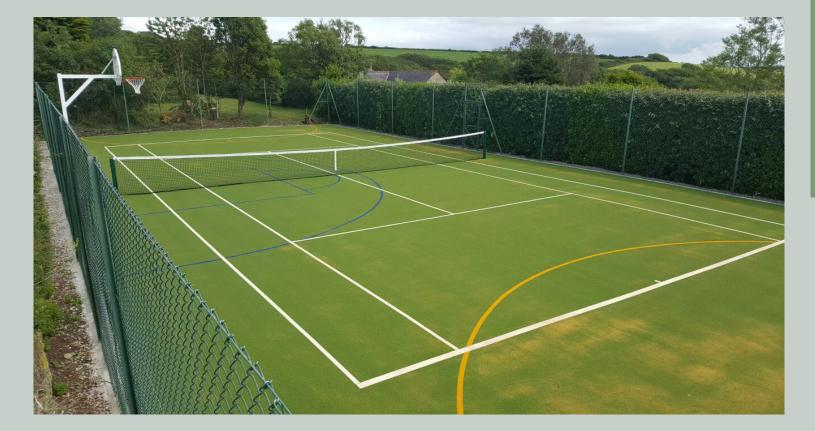

## Domestic tennis court installation

bradleys

During July with Wimbledon in full swing, the Bradleys team carried out a number of domestic tennis installations throughout the country. One of these installations was the refurbishment of a private tennis court for a family in Cornwall, which included repairing root damage, installing new raised edges, new tennis sockets, posts and nets and the installation of basketball hoop. The surface chosen was TigerTurf's Advantage Pro synthetic turf; the most advanced and durable tennis surface. It's perfect for this type of installation as it's one that players of all ages and experiences can enjoy. The team also installed line markings for basketball and 5-a-side football for multi-sport use.

Client Private household

Area 520m²

Scope Repair root damage New edging New tennis equipment New basketball equipment Synthetic turf installation Line markings for tennis, football and basketball

For more information please contact us: